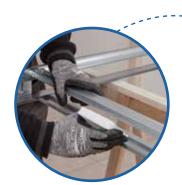

|                   | - LA |
|     |        |       | wall<br>thickness |      |
|     |        |       | <b>75</b>         |      |
| - m | 1      | Width |                   | Y    |

| DOOR<br>PANEL | hole in the<br>structure |        |  |
|---------------|--------------------------|--------|--|
|               | Width                    | Height |  |
| 686 x 1981    | 1390                     | 2050   |  |
| 762 x 1981    | 1545                     | 2050   |  |
| 838 x 1981    | 1695                     | 2050   |  |
| 726 x 2040    | 1470                     | 2110   |  |
| 826 x 2040    | 1670                     | 2110   |  |
| 926 x 2040    | 1870                     | 2110   |  |

# **CHOOSE THE DOOR GUIDE**



# FOR EXAMPLE 44 MM THICK DOOR











**ASSEMBLE FRAME** 





Insert polystyrene spacers





# **INSTALL INTO STUD WORK**















# **ASSEMBLE RUNNERS**



# **FEED RUNNERS INTO TRUCK**







### **INSTALL REAR DOOR BUMPER**



# **INSTALL DOOR PANEL**





# **ARCHITRAVES**

#### WE DO NOT SUPPLY ARCHITRAVES AS THE CHOICE IS AN INDIVIDUAL ONE HOWEVER HERE ARE TWO SUGGESTIONS FOR YOU













# NEEDS HELP? CALL - 0113 245 8157 SPACESAVINGDOORS.CO.UK