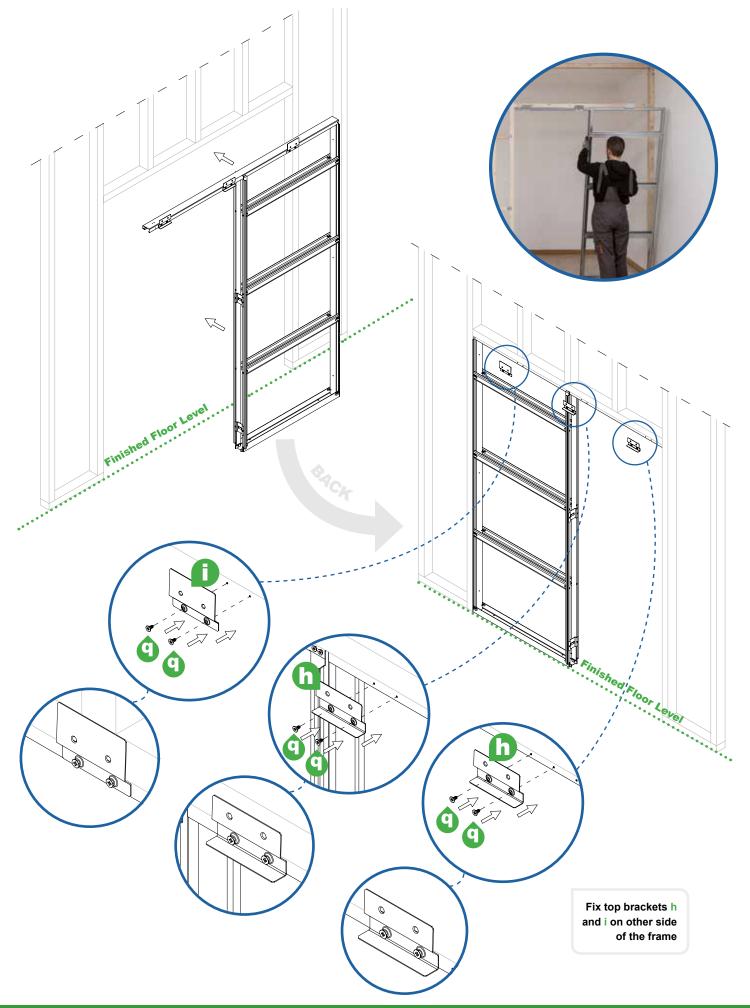

r>thickness |      |
|     |        |       | <b>75</b>         |      |
| - m | 1      | Width |                   | Y    |

| DOOR<br>PANEL | hole in the<br>structure |        |  |
|---------------|--------------------------|--------|--|
|               | Width                    | Height |  |
| 686 x 1981    | 1390                     | 2050   |  |
| 762 x 1981    | 1545                     | 2050   |  |
| 838 x 1981    | 1695                     | 2050   |  |
| 726 x 2040    | 1470                     | 2110   |  |
| 826 x 2040    | 1670                     | 2110   |  |
| 926 x 2040    | 1870                     | 2110   |  |

# **CHOOSE THE DOOR GUIDE**



# FOR EXAMPLE 44 MM THICK DOOR











**ASSEMBLE FRAME** 





Insert polystyrene spacers





# **INSTALL INTO STUD WORK**















# **ASSEMBLE RUNNERS**



# **FEED RUNNERS INTO TRUCK**







### **INSTALL REAR DOOR BUMPER**



# **INSTALL DOOR PANEL**





# **ARCHITRAVES**

#### WE DO NOT SUPPLY ARCHITRAVES AS THE CHOICE IS AN INDIVIDUAL ONE HOWEVER HERE ARE TWO SUGGESTIONS FOR YOU













# NEEDS HELP? CALL - 0113 245 8157 SPACESAVINGDOORS.CO.UK