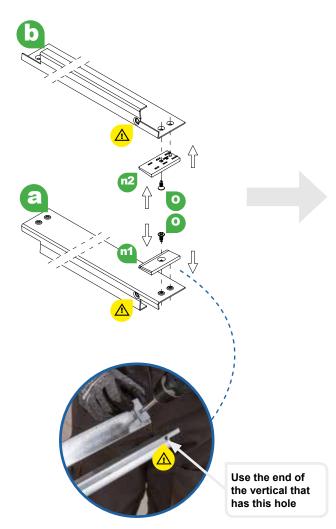

| 41   |
|     |        |       |                   | - LA |
|     |        |       | wall<br>thickness |      |
|     |        |       | <b>75</b>         |      |
| - m | 1      | Width |                   | Y    |

| DOOR<br>PANEL | hole in the<br>structure |        |  |
|---------------|--------------------------|--------|--|
|               | Width                    | Height |  |
| 686 x 1981    | 1390                     | 2050   |  |
| 762 x 1981    | 1545                     | 2050   |  |
| 838 x 1981    | 1695                     | 2050   |  |
| 726 x 2040    | 1470                     | 2110   |  |
| 826 x 2040    | 1670                     | 2110   |  |
| 926 x 2040    | 1870                     | 2110   |  |

# **CHOOSE THE DOOR GUIDE**



# FOR EXAMPLE 44 MM THICK DOOR











**ASSEMBLE FRAME** 





Insert polystyrene spacers





# **INSTALL INTO STUD WORK**















# **ASSEMBLE RUNNERS**



# **FEED RUNNERS INTO TRUCK**







### **INSTALL REAR DOOR BUMPER**



# **INSTALL DOOR PANEL**





# **ARCHITRAVES**

#### WE DO NOT SUPPLY ARCHITRAVES AS THE CHOICE IS AN INDIVIDUAL ONE HOWEVER HERE ARE TWO SUGGESTIONS FOR YOU













# NEEDS HELP? CALL - 0113 245 8157 SPACESAVINGDOORS.CO.UK