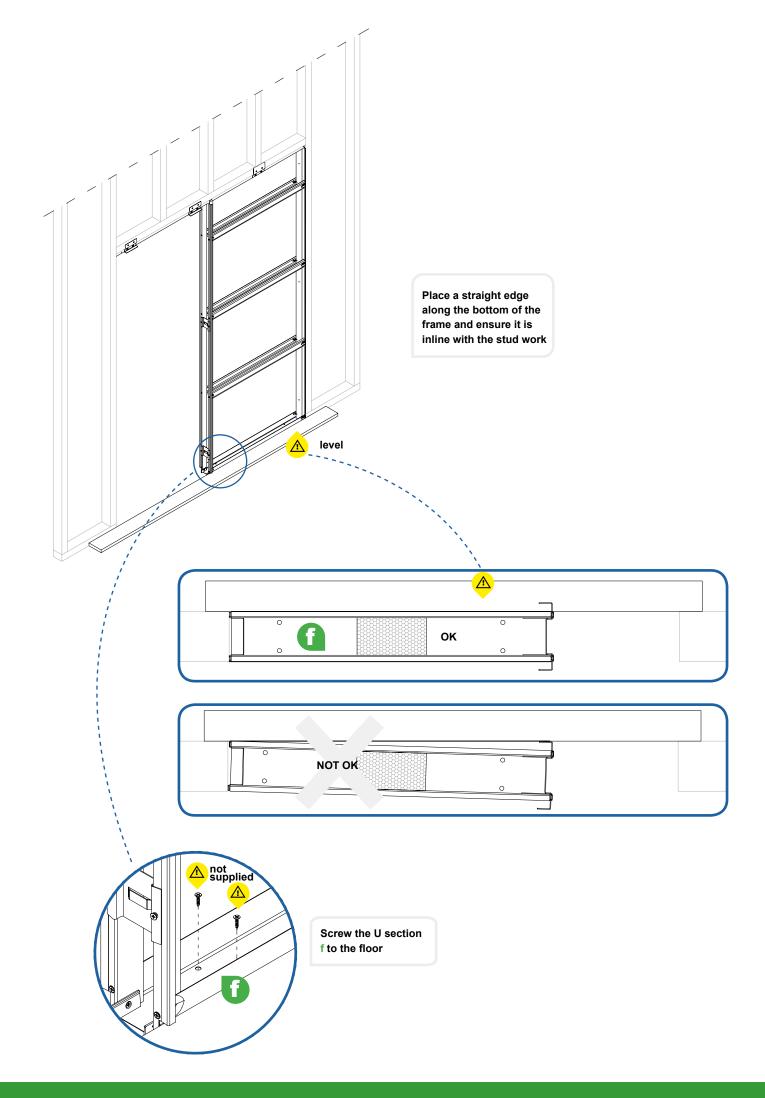

kness |      |
|     |        |       | <b>75</b>         |      |
| - m | 1      | Width |                   | Y    |

| DOOR<br>PANEL | hole in the<br>structure |        |  |
|---------------|--------------------------|--------|--|
|               | Width                    | Height |  |
| 686 x 1981    | 1390                     | 2050   |  |
| 762 x 1981    | 1545                     | 2050   |  |
| 838 x 1981    | 1695                     | 2050   |  |
| 726 x 2040    | 1470                     | 2110   |  |
| 826 x 2040    | 1670                     | 2110   |  |
| 926 x 2040    | 1870                     | 2110   |  |

# **CHOOSE THE DOOR GUIDE**



# FOR EXAMPLE 44 MM THICK DOOR











**ASSEMBLE FRAME** 





Insert polystyrene spacers





# **INSTALL INTO STUD WORK**















# **ASSEMBLE RUNNERS**



# **FEED RUNNERS INTO TRUCK**







### **INSTALL REAR DOOR BUMPER**



# **INSTALL DOOR PANEL**





# **ARCHITRAVES**

#### WE DO NOT SUPPLY ARCHITRAVES AS THE CHOICE IS AN INDIVIDUAL ONE HOWEVER HERE ARE TWO SUGGESTIONS FOR YOU













# NEEDS HELP? CALL - 0113 245 8157 SPACESAVINGDOORS.CO.UK