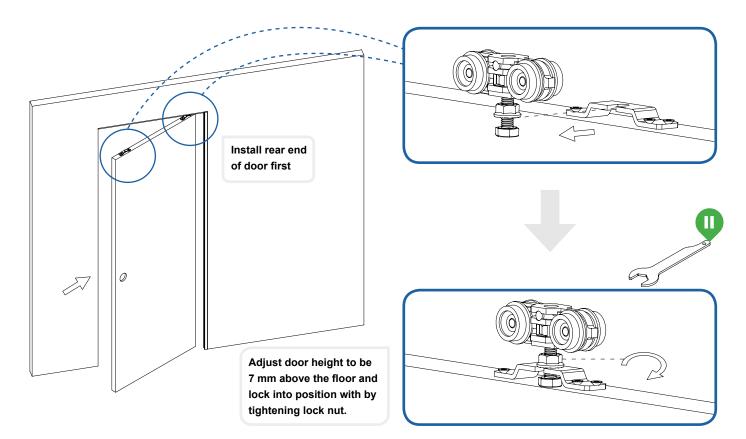

EL | hole in the<br>structure |        |  |
|---------------|--------------------------|--------|--|
|               | Width                    | Height |  |
| 686 x 1981    | 1390                     | 2050   |  |
| 762 x 1981    | 1545                     | 2050   |  |
| 838 x 1981    | 1695                     | 2050   |  |
| 726 x 2040    | 1470                     | 2110   |  |
| 826 x 2040    | 1670                     | 2110   |  |
| 926 x 2040    | 1870                     | 2110   |  |

# **CHOOSE THE DOOR GUIDE**



# FOR EXAMPLE 44 MM THICK DOOR











**ASSEMBLE FRAME** 





Insert polystyrene spacers





# **INSTALL INTO STUD WORK**















# **ASSEMBLE RUNNERS**



# **FEED RUNNERS INTO TRUCK**







### **INSTALL REAR DOOR BUMPER**



# **INSTALL DOOR PANEL**





# **ARCHITRAVES**

#### WE DO NOT SUPPLY ARCHITRAVES AS THE CHOICE IS AN INDIVIDUAL ONE HOWEVER HERE ARE TWO SUGGESTIONS FOR YOU













# NEEDS HELP? CALL - 0113 245 8157 SPACESAVINGDOORS.CO.UK