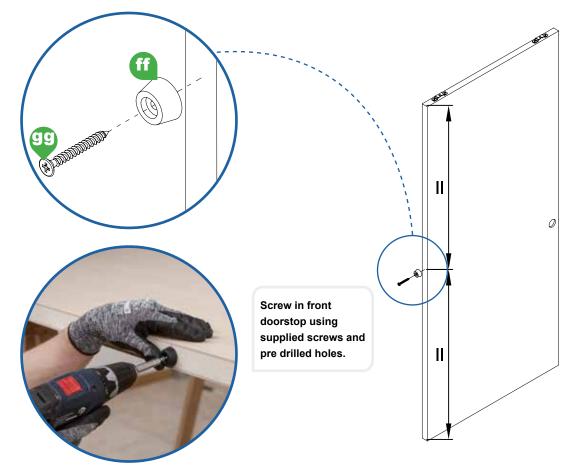

| Y    |

| DOOR<br>PANEL | hole in the<br>structure |        |  |
|---------------|--------------------------|--------|--|
|               | Width                    | Height |  |
| 686 x 1981    | 1390                     | 2050   |  |
| 762 x 1981    | 1545                     | 2050   |  |
| 838 x 1981    | 1695                     | 2050   |  |
| 726 x 2040    | 1470                     | 2110   |  |
| 826 x 2040    | 1670                     | 2110   |  |
| 926 x 2040    | 1870                     | 2110   |  |

# **CHOOSE THE DOOR GUIDE**



# FOR EXAMPLE 44 MM THICK DOOR











**ASSEMBLE FRAME** 





Insert polystyrene spacers





# **INSTALL INTO STUD WORK**















# **ASSEMBLE RUNNERS**



# **FEED RUNNERS INTO TRUCK**







### **INSTALL REAR DOOR BUMPER**



# **INSTALL DOOR PANEL**





# **ARCHITRAVES**

#### WE DO NOT SUPPLY ARCHITRAVES AS THE CHOICE IS AN INDIVIDUAL ONE HOWEVER HERE ARE TWO SUGGESTIONS FOR YOU













# NEEDS HELP? CALL - 0113 245 8157 SPACESAVINGDOORS.CO.UK