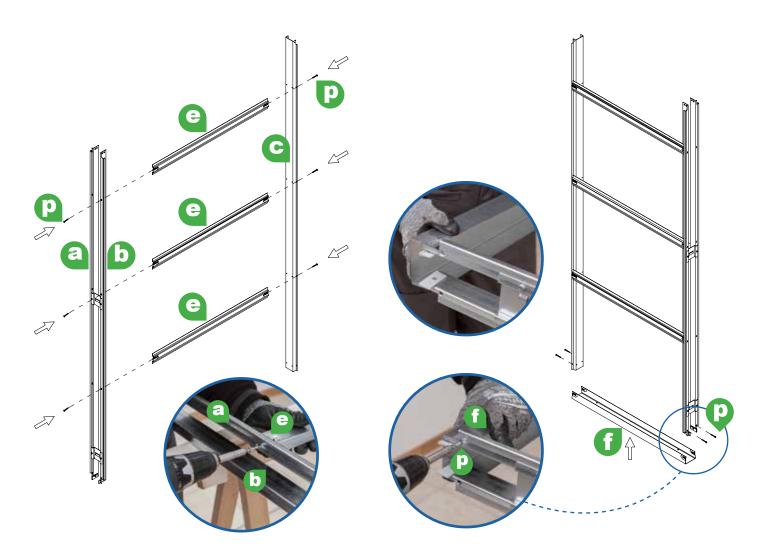

1   |
|     |        |       |                   | - LA |
|     |        |       | wall<br>thickness |      |
|     |        |       | <b>75</b>         |      |
| - m | 1      | Width |                   | Y    |

| DOOR<br>PANEL | hole in the<br>structure |        |  |
|---------------|--------------------------|--------|--|
|               | Width                    | Height |  |
| 686 x 1981    | 1390                     | 2050   |  |
| 762 x 1981    | 1545                     | 2050   |  |
| 838 x 1981    | 1695                     | 2050   |  |
| 726 x 2040    | 1470                     | 2110   |  |
| 826 x 2040    | 1670                     | 2110   |  |
| 926 x 2040    | 1870                     | 2110   |  |

# **CHOOSE THE DOOR GUIDE**



# FOR EXAMPLE 44 MM THICK DOOR











**ASSEMBLE FRAME** 





Insert polystyrene spacers





# **INSTALL INTO STUD WORK**















# **ASSEMBLE RUNNERS**



# **FEED RUNNERS INTO TRUCK**







### **INSTALL REAR DOOR BUMPER**



# **INSTALL DOOR PANEL**





# **ARCHITRAVES**

#### WE DO NOT SUPPLY ARCHITRAVES AS THE CHOICE IS AN INDIVIDUAL ONE HOWEVER HERE ARE TWO SUGGESTIONS FOR YOU













# NEEDS HELP? CALL - 0113 245 8157 SPACESAVINGDOORS.CO.UK