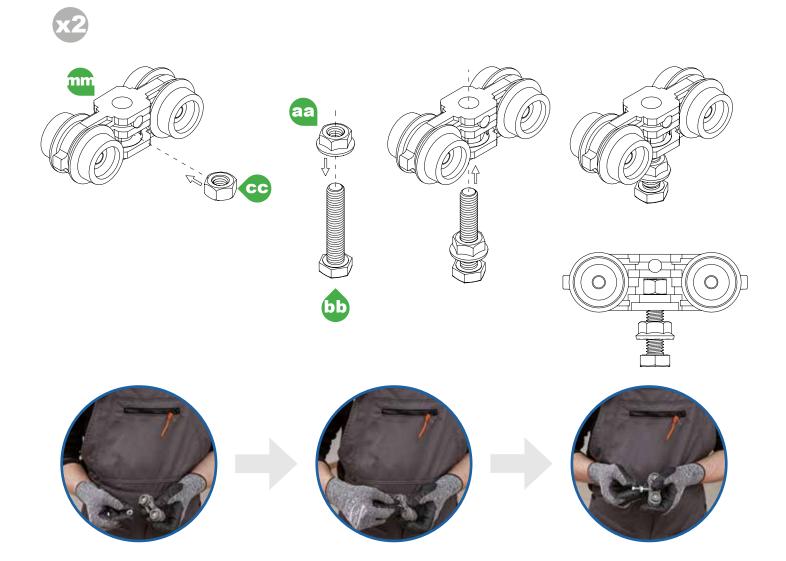

| <b>75</b>         |      |
| - m | 1      | Width |                   | Y    |

| DOOR<br>PANEL | hole in the<br>structure |        |  |
|---------------|--------------------------|--------|--|
|               | Width                    | Height |  |
| 686 x 1981    | 1390                     | 2050   |  |
| 762 x 1981    | 1545                     | 2050   |  |
| 838 x 1981    | 1695                     | 2050   |  |
| 726 x 2040    | 1470                     | 2110   |  |
| 826 x 2040    | 1670                     | 2110   |  |
| 926 x 2040    | 1870                     | 2110   |  |

# **CHOOSE THE DOOR GUIDE**



# FOR EXAMPLE 44 MM THICK DOOR











**ASSEMBLE FRAME** 





Insert polystyrene spacers





# **INSTALL INTO STUD WORK**















# **ASSEMBLE RUNNERS**



# **FEED RUNNERS INTO TRUCK**







### **INSTALL REAR DOOR BUMPER**



# **INSTALL DOOR PANEL**





# **ARCHITRAVES**

#### WE DO NOT SUPPLY ARCHITRAVES AS THE CHOICE IS AN INDIVIDUAL ONE HOWEVER HERE ARE TWO SUGGESTIONS FOR YOU













# NEEDS HELP? CALL - 0113 245 8157 SPACESAVINGDOORS.CO.UK