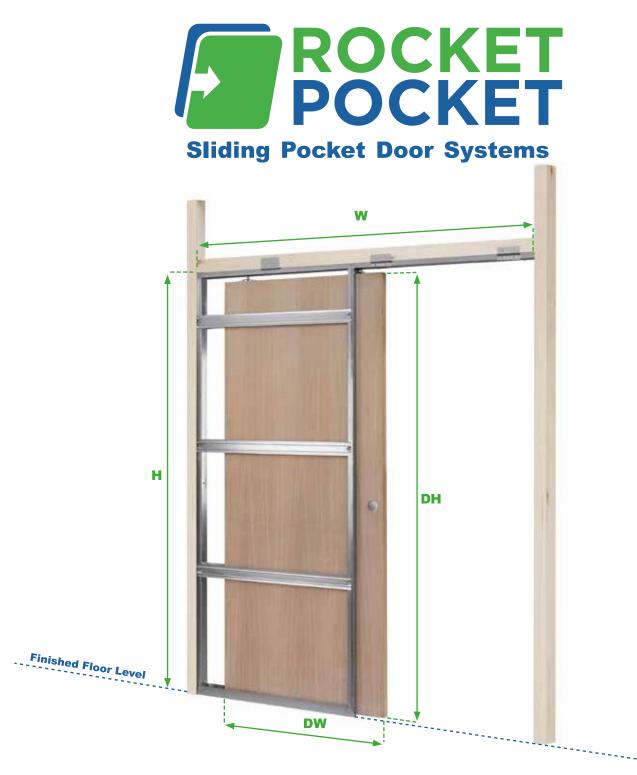

INSTALL AT FINISHED FLOOR LEVEL

| DOOR PANEL        |                                                                              | OVERALL<br>DIMENSIONS                                                                        |                                                                                                                                 |  |  |
|-------------------|------------------------------------------------------------------------------|----------------------------------------------------------------------------------------------|---------------------------------------------------------------------------------------------------------------------------------|--|--|
| DH                |                                                                              | W                                                                                            | н                                                                                                                               |  |  |
| <b>1981</b> (78") | 75 (3")                                                                      | 1390                                                                                         | 2050                                                                                                                            |  |  |
| 1981 (78")        | 75 (3")                                                                      | 1545                                                                                         | 2050                                                                                                                            |  |  |
| 1981 (78")        | 75 (3")                                                                      | 1695                                                                                         | 2050                                                                                                                            |  |  |
| 2040              | 75 (3")                                                                      | 1470                                                                                         | 2110                                                                                                                            |  |  |
| 2040              | 75 (3")                                                                      | 1670                                                                                         | 2110                                                                                                                            |  |  |
| 2040              | 75 (3")                                                                      | 1870                                                                                         | 2110                                                                                                                            |  |  |
| Door Th. 35/44 mm |                                                                              |                                                                                              |                                                                                                                                 |  |  |
|                   | DH<br>1981 (78")<br>1981 (78")<br>1981 (78")<br>2040<br>2040<br>2040<br>2040 | WidthDH75 (3")1981 (78")75 (3")1981 (78")75 (3")204075 (3")204075 (3")204075 (3")204075 (3") | PANELwidthDIMENSDHW1981 (78")75 (3")13901981 (78")75 (3")15451981 (78")75 (3")1695204075 (3")1470204075 (3")1670204075 (3")1870 |  |  |

| DOOR<br>PANEL | hole in the<br>structure |        |  |
|---------------|--------------------------|--------|--|
|               | Width                    | Height |  |
| 686 x 1981    | 1390                     | 2050   |  |
| 762 x 1981    | 1545                     | 2050   |  |
| 838 x 1981    | 1695                     | 2050   |  |
| 726 x 2040    | 1470                     | 2110   |  |
| 826 x 2040    | 1670                     | 2110   |  |
| 926 x 2040    | 1870                     | 2110   |  |

# **CHOOSE THE DOOR GUIDE**