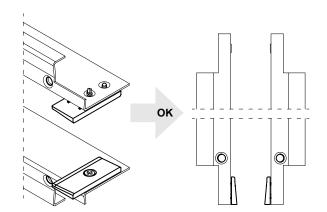

| 41   |
|     |        |       |                   | - LA |
|     |        |       | wall<br>thickness |      |
|     |        |       | <b>75</b>         |      |
| - m | 1      | Width |                   | Y    |

| DOOR<br>PANEL | hole in the<br>structure |        |  |
|---------------|--------------------------|--------|--|
|               | Width                    | Height |  |
| 686 x 1981    | 1390                     | 2050   |  |
| 762 x 1981    | 1545                     | 2050   |  |
| 838 x 1981    | 1695                     | 2050   |  |
| 726 x 2040    | 1470                     | 2110   |  |
| 826 x 2040    | 1670                     | 2110   |  |
| 926 x 2040    | 1870                     | 2110   |  |

# **CHOOSE THE DOOR GUIDE**



# FOR EXAMPLE 44 MM THICK DOOR











**ASSEMBLE FRAME** 





Insert polystyrene spacers





# **INSTALL INTO STUD WORK**















# **ASSEMBLE RUNNERS**



# **FEED RUNNERS INTO TRUCK**







### **INSTALL REAR DOOR BUMPER**



# **INSTALL DOOR PANEL**





# **ARCHITRAVES**

#### WE DO NOT SUPPLY ARCHITRAVES AS THE CHOICE IS AN INDIVIDUAL ONE HOWEVER HERE ARE TWO SUGGESTIONS FOR YOU













# NEEDS HELP? CALL - 0113 245 8157 SPACESAVINGDOORS.CO.UK