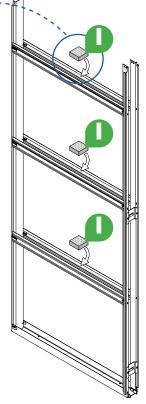

|
|     |        |       | wall<br>thickness |      |
|     |        |       | <b>75</b>         |      |
| - m | 1      | Width |                   | Y    |

| DOOR<br>PANEL | hole in the<br>structure |        |  |
|---------------|--------------------------|--------|--|
|               | Width                    | Height |  |
| 686 x 1981    | 1390                     | 2050   |  |
| 762 x 1981    | 1545                     | 2050   |  |
| 838 x 1981    | 1695                     | 2050   |  |
| 726 x 2040    | 1470                     | 2110   |  |
| 826 x 2040    | 1670                     | 2110   |  |
| 926 x 2040    | 1870                     | 2110   |  |

# **CHOOSE THE DOOR GUIDE**



# FOR EXAMPLE 44 MM THICK DOOR











**ASSEMBLE FRAME** 





Insert polystyrene spacers





# **INSTALL INTO STUD WORK**















# **ASSEMBLE RUNNERS**



# **FEED RUNNERS INTO TRUCK**







### **INSTALL REAR DOOR BUMPER**



# **INSTALL DOOR PANEL**





# **ARCHITRAVES**

#### WE DO NOT SUPPLY ARCHITRAVES AS THE CHOICE IS AN INDIVIDUAL ONE HOWEVER HERE ARE TWO SUGGESTIONS FOR YOU













# NEEDS HELP? CALL - 0113 245 8157 SPACESAVINGDOORS.CO.UK