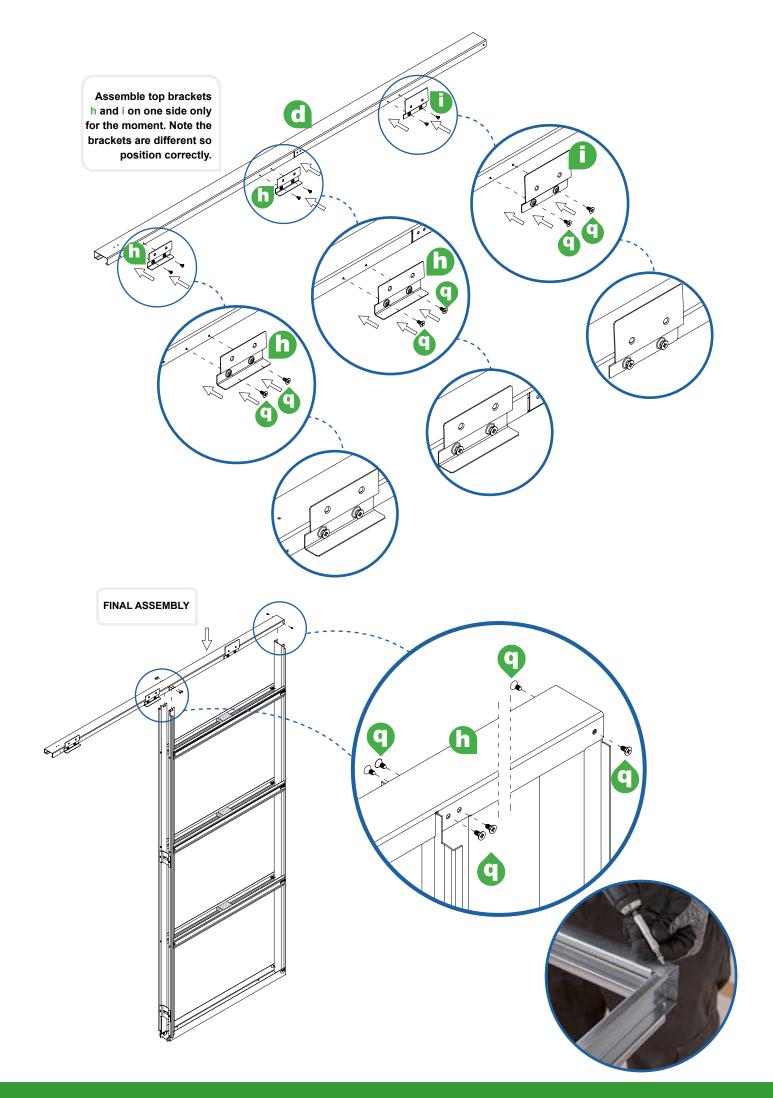

|     |        |       | wall<br>thickness |      |
|     |        |       | <b>75</b>         |      |
| - m | 1      | Width |                   | Y    |

| DOOR<br>PANEL | hole in the<br>structure |        |  |
|---------------|--------------------------|--------|--|
|               | Width                    | Height |  |
| 686 x 1981    | 1390                     | 2050   |  |
| 762 x 1981    | 1545                     | 2050   |  |
| 838 x 1981    | 1695                     | 2050   |  |
| 726 x 2040    | 1470                     | 2110   |  |
| 826 x 2040    | 1670                     | 2110   |  |
| 926 x 2040    | 1870                     | 2110   |  |

# **CHOOSE THE DOOR GUIDE**



# FOR EXAMPLE 44 MM THICK DOOR











**ASSEMBLE FRAME** 





Insert polystyrene spacers





# **INSTALL INTO STUD WORK**















# **ASSEMBLE RUNNERS**



# **FEED RUNNERS INTO TRUCK**







### **INSTALL REAR DOOR BUMPER**



# **INSTALL DOOR PANEL**





# **ARCHITRAVES**

#### WE DO NOT SUPPLY ARCHITRAVES AS THE CHOICE IS AN INDIVIDUAL ONE HOWEVER HERE ARE TWO SUGGESTIONS FOR YOU













# NEEDS HELP? CALL - 0113 245 8157 SPACESAVINGDOORS.CO.UK