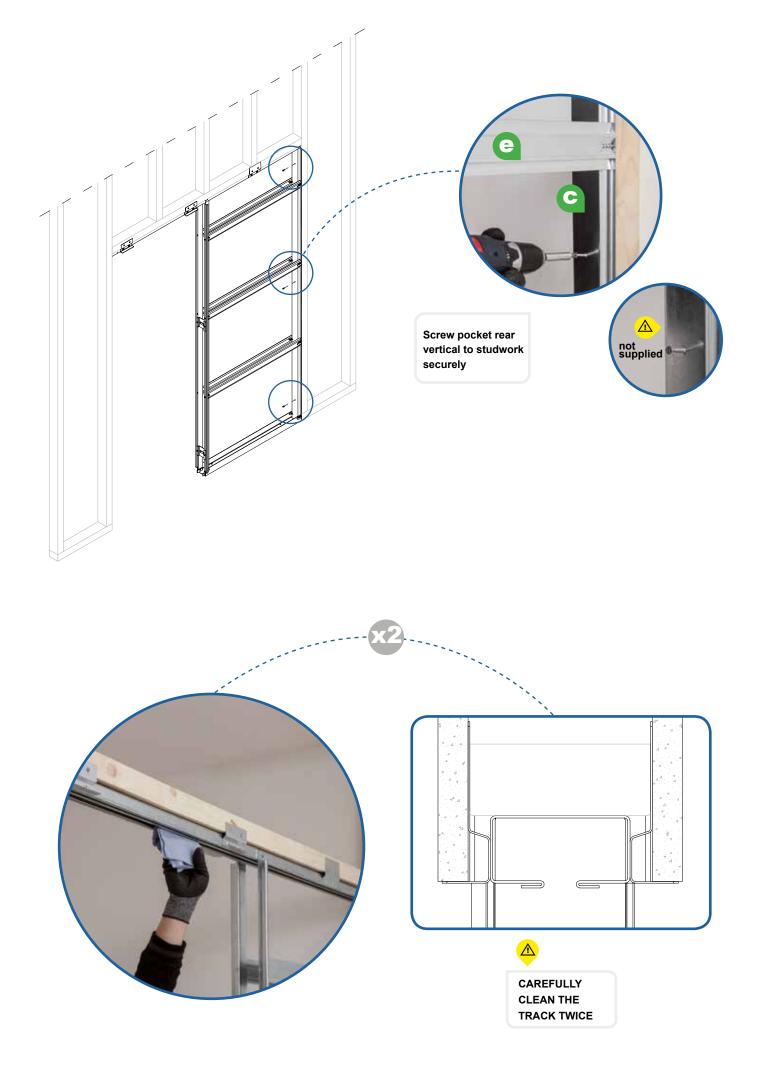

ess |      |
|     |        |       | <b>75</b>         |      |
| - m | 1      | Width |                   | Y    |

| DOOR<br>PANEL | hole in the<br>structure |        |  |
|---------------|--------------------------|--------|--|
|               | Width                    | Height |  |
| 686 x 1981    | 1390                     | 2050   |  |
| 762 x 1981    | 1545                     | 2050   |  |
| 838 x 1981    | 1695                     | 2050   |  |
| 726 x 2040    | 1470                     | 2110   |  |
| 826 x 2040    | 1670                     | 2110   |  |
| 926 x 2040    | 1870                     | 2110   |  |

# **CHOOSE THE DOOR GUIDE**



# FOR EXAMPLE 44 MM THICK DOOR











**ASSEMBLE FRAME** 





Insert polystyrene spacers





# **INSTALL INTO STUD WORK**















# **ASSEMBLE RUNNERS**



# **FEED RUNNERS INTO TRUCK**







### **INSTALL REAR DOOR BUMPER**



# **INSTALL DOOR PANEL**





# **ARCHITRAVES**

#### WE DO NOT SUPPLY ARCHITRAVES AS THE CHOICE IS AN INDIVIDUAL ONE HOWEVER HERE ARE TWO SUGGESTIONS FOR YOU













# NEEDS HELP? CALL - 0113 245 8157 SPACESAVINGDOORS.CO.UK