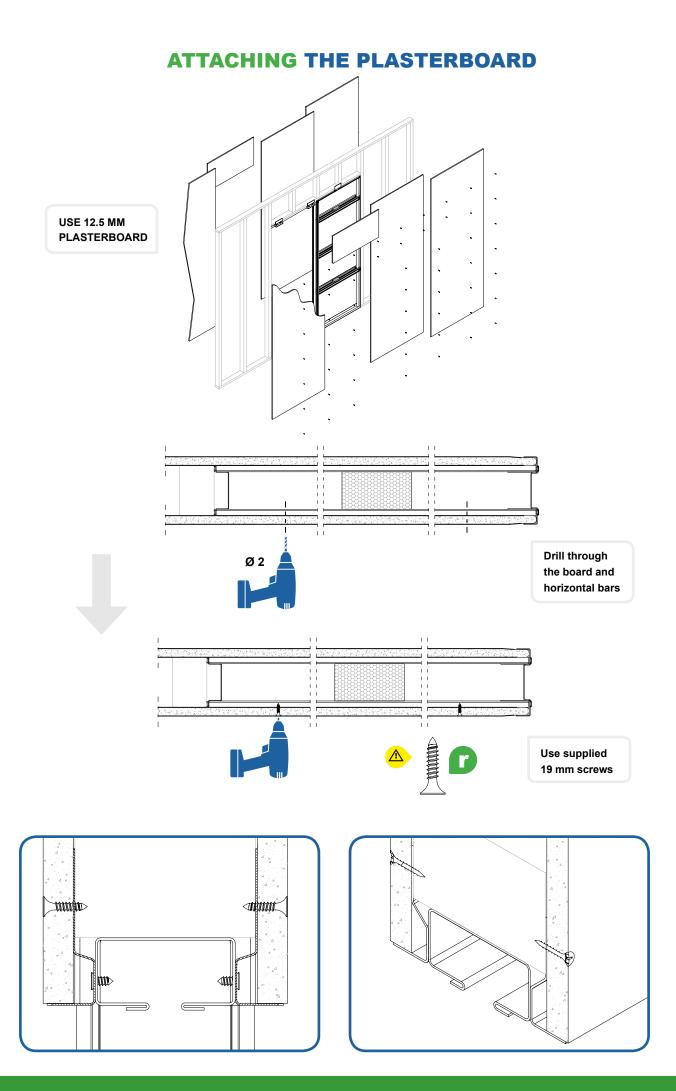

s |      |
|     |        |       | <b>75</b>         |      |
| - m | 1      | Width |                   | Y    |

| DOOR<br>PANEL | hole in the<br>structure |        |  |
|---------------|--------------------------|--------|--|
|               | Width                    | Height |  |
| 686 x 1981    | 1390                     | 2050   |  |
| 762 x 1981    | 1545                     | 2050   |  |
| 838 x 1981    | 1695                     | 2050   |  |
| 726 x 2040    | 1470                     | 2110   |  |
| 826 x 2040    | 1670                     | 2110   |  |
| 926 x 2040    | 1870                     | 2110   |  |

# **CHOOSE THE DOOR GUIDE**



# FOR EXAMPLE 44 MM THICK DOOR











**ASSEMBLE FRAME** 





Insert polystyrene spacers





# **INSTALL INTO STUD WORK**















# **ASSEMBLE RUNNERS**



# **FEED RUNNERS INTO TRUCK**







### **INSTALL REAR DOOR BUMPER**



# **INSTALL DOOR PANEL**





# **ARCHITRAVES**

#### WE DO NOT SUPPLY ARCHITRAVES AS THE CHOICE IS AN INDIVIDUAL ONE HOWEVER HERE ARE TWO SUGGESTIONS FOR YOU













# NEEDS HELP? CALL - 0113 245 8157 SPACESAVINGDOORS.CO.UK