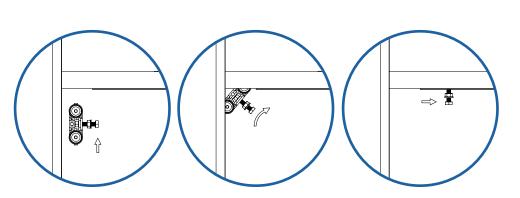

| - m | 1      | Width |                   | Y    |

| DOOR<br>PANEL | hole in the<br>structure |        |  |
|---------------|--------------------------|--------|--|
|               | Width                    | Height |  |
| 686 x 1981    | 1390                     | 2050   |  |
| 762 x 1981    | 1545                     | 2050   |  |
| 838 x 1981    | 1695                     | 2050   |  |
| 726 x 2040    | 1470                     | 2110   |  |
| 826 x 2040    | 1670                     | 2110   |  |
| 926 x 2040    | 1870                     | 2110   |  |

# **CHOOSE THE DOOR GUIDE**



# FOR EXAMPLE 44 MM THICK DOOR











**ASSEMBLE FRAME** 





Insert polystyrene spacers





# **INSTALL INTO STUD WORK**















# **ASSEMBLE RUNNERS**



# **FEED RUNNERS INTO TRUCK**







### **INSTALL REAR DOOR BUMPER**



# **INSTALL DOOR PANEL**





# **ARCHITRAVES**

#### WE DO NOT SUPPLY ARCHITRAVES AS THE CHOICE IS AN INDIVIDUAL ONE HOWEVER HERE ARE TWO SUGGESTIONS FOR YOU













# NEEDS HELP? CALL - 0113 245 8157 SPACESAVINGDOORS.CO.UK