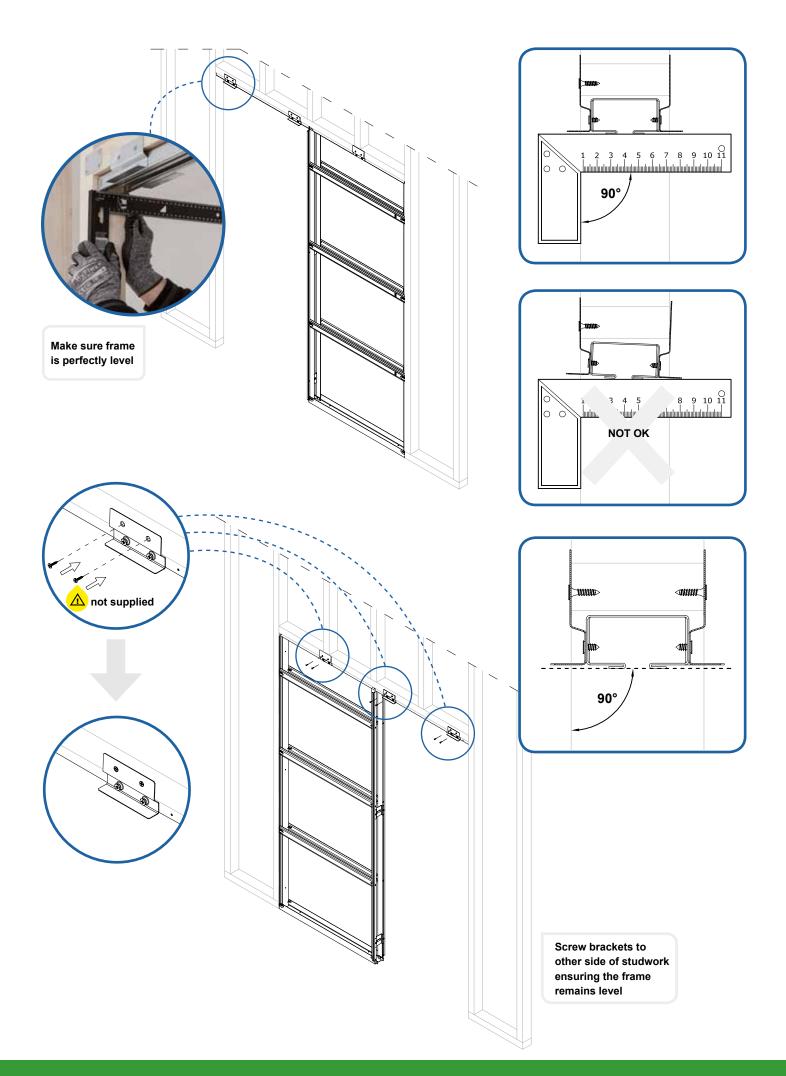

ickness |      |
|     |        |       | <b>75</b>         |      |
| - m | 1      | Width |                   | Y    |

| DOOR<br>PANEL | hole in the<br>structure |        |  |
|---------------|--------------------------|--------|--|
|               | Width                    | Height |  |
| 686 x 1981    | 1390                     | 2050   |  |
| 762 x 1981    | 1545                     | 2050   |  |
| 838 x 1981    | 1695                     | 2050   |  |
| 726 x 2040    | 1470                     | 2110   |  |
| 826 x 2040    | 1670                     | 2110   |  |
| 926 x 2040    | 1870                     | 2110   |  |

# **CHOOSE THE DOOR GUIDE**



# FOR EXAMPLE 44 MM THICK DOOR











**ASSEMBLE FRAME** 





Insert polystyrene spacers





# **INSTALL INTO STUD WORK**















# **ASSEMBLE RUNNERS**



# **FEED RUNNERS INTO TRUCK**







### **INSTALL REAR DOOR BUMPER**



# **INSTALL DOOR PANEL**





# **ARCHITRAVES**

#### WE DO NOT SUPPLY ARCHITRAVES AS THE CHOICE IS AN INDIVIDUAL ONE HOWEVER HERE ARE TWO SUGGESTIONS FOR YOU













# NEEDS HELP? CALL - 0113 245 8157 SPACESAVINGDOORS.CO.UK