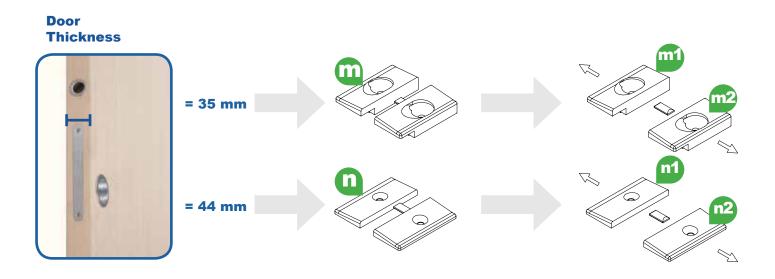

# **CHOOSE THE DOOR GUIDE**

# FOR EXAMPLE 44 MM THICK DOOR

**ASSEMBLE FRAME** 

Insert polystyrene spacers