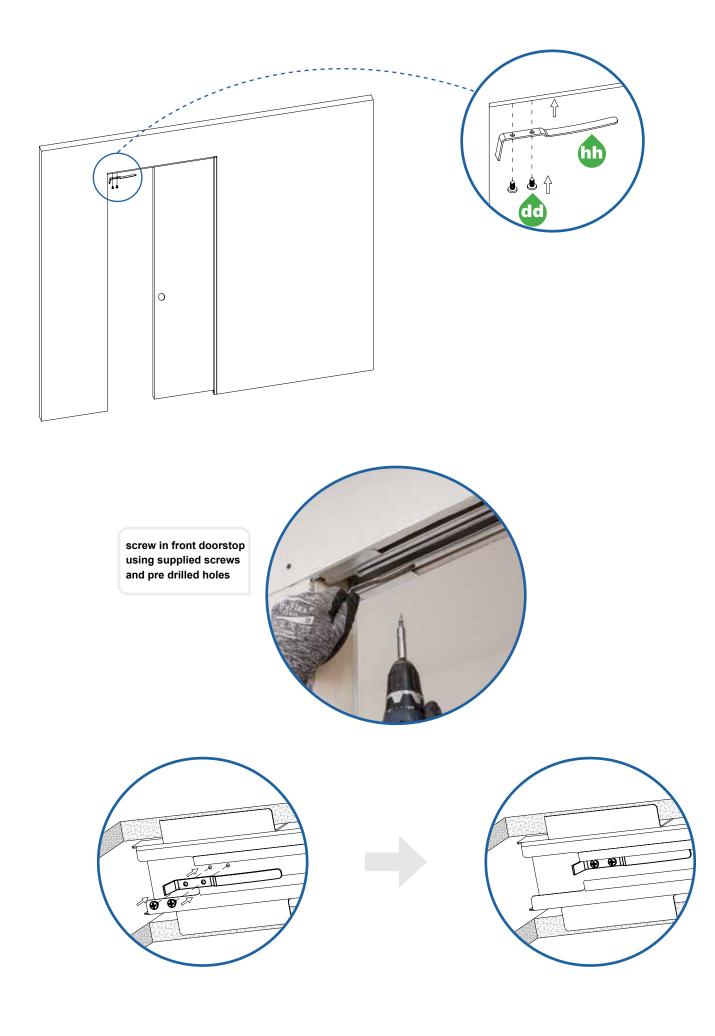

| hole in the<br>structure |        |  |
|---------------|--------------------------|--------|--|
|               | Width                    | Height |  |
| 686 x 1981    | 1390                     | 2050   |  |
| 762 x 1981    | 1545                     | 2050   |  |
| 838 x 1981    | 1695                     | 2050   |  |
| 726 x 2040    | 1470                     | 2110   |  |
| 826 x 2040    | 1670                     | 2110   |  |
| 926 x 2040    | 1870                     | 2110   |  |

# **CHOOSE THE DOOR GUIDE**



# FOR EXAMPLE 44 MM THICK DOOR











**ASSEMBLE FRAME** 





Insert polystyrene spacers





# **INSTALL INTO STUD WORK**















# **ASSEMBLE RUNNERS**



# **FEED RUNNERS INTO TRUCK**







### **INSTALL REAR DOOR BUMPER**



# **INSTALL DOOR PANEL**





# **ARCHITRAVES**

#### WE DO NOT SUPPLY ARCHITRAVES AS THE CHOICE IS AN INDIVIDUAL ONE HOWEVER HERE ARE TWO SUGGESTIONS FOR YOU













# NEEDS HELP? CALL - 0113 245 8157 SPACESAVINGDOORS.CO.UK