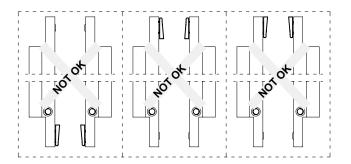

| 41   |
|     |        |       |                   | - LA |
|     |        |       | wall<br>thickness |      |
|     |        |       | <b>75</b>         |      |
| - m | 1      | Width |                   | Y    |

| DOOR<br>PANEL | hole in the<br>structure |        |  |
|---------------|--------------------------|--------|--|
|               | Width                    | Height |  |
| 686 x 1981    | 1390                     | 2050   |  |
| 762 x 1981    | 1545                     | 2050   |  |
| 838 x 1981    | 1695                     | 2050   |  |
| 726 x 2040    | 1470                     | 2110   |  |
| 826 x 2040    | 1670                     | 2110   |  |
| 926 x 2040    | 1870                     | 2110   |  |

# **CHOOSE THE DOOR GUIDE**



# FOR EXAMPLE 44 MM THICK DOOR











**ASSEMBLE FRAME** 





Insert polystyrene spacers





# **INSTALL INTO STUD WORK**















# **ASSEMBLE RUNNERS**



# **FEED RUNNERS INTO TRUCK**







### **INSTALL REAR DOOR BUMPER**



# **INSTALL DOOR PANEL**





# **ARCHITRAVES**

#### WE DO NOT SUPPLY ARCHITRAVES AS THE CHOICE IS AN INDIVIDUAL ONE HOWEVER HERE ARE TWO SUGGESTIONS FOR YOU













# NEEDS HELP? CALL - 0113 245 8157 SPACESAVINGDOORS.CO.UK