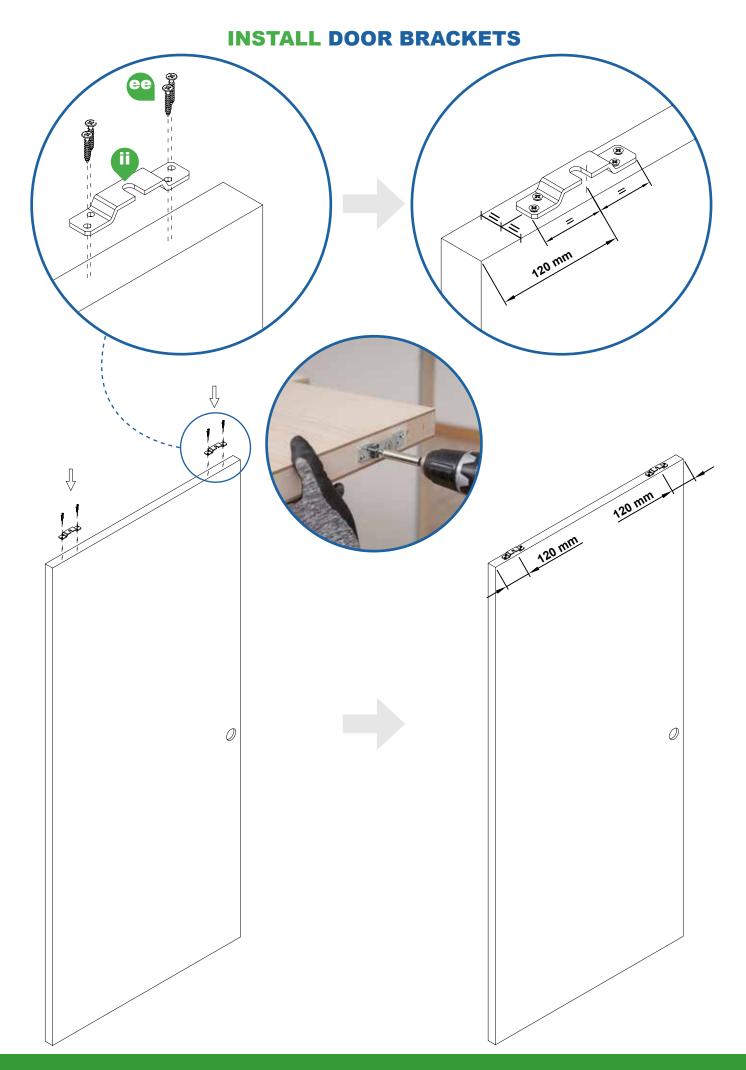

- m | 1      | Width |                   | Y    |

| DOOR<br>PANEL | hole in the<br>structure |        |  |
|---------------|--------------------------|--------|--|
|               | Width                    | Height |  |
| 686 x 1981    | 1390                     | 2050   |  |
| 762 x 1981    | 1545                     | 2050   |  |
| 838 x 1981    | 1695                     | 2050   |  |
| 726 x 2040    | 1470                     | 2110   |  |
| 826 x 2040    | 1670                     | 2110   |  |
| 926 x 2040    | 1870                     | 2110   |  |

# **CHOOSE THE DOOR GUIDE**



# FOR EXAMPLE 44 MM THICK DOOR











**ASSEMBLE FRAME** 





Insert polystyrene spacers





# **INSTALL INTO STUD WORK**















# **ASSEMBLE RUNNERS**



# **FEED RUNNERS INTO TRUCK**







### **INSTALL REAR DOOR BUMPER**



# **INSTALL DOOR PANEL**





# **ARCHITRAVES**

#### WE DO NOT SUPPLY ARCHITRAVES AS THE CHOICE IS AN INDIVIDUAL ONE HOWEVER HERE ARE TWO SUGGESTIONS FOR YOU













# NEEDS HELP? CALL - 0113 245 8157 SPACESAVINGDOORS.CO.UK