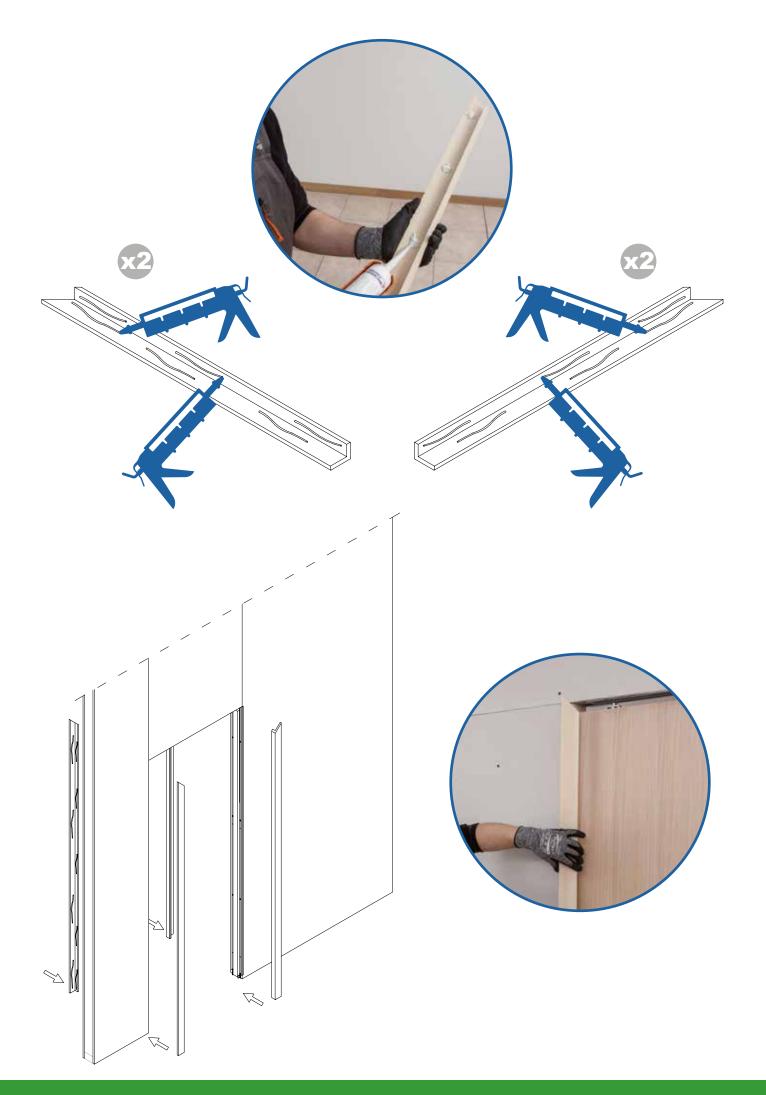

# FOR EXAMPLE 44 MM THICK DOOR

**ASSEMBLE FRAME** 

Insert polystyrene spacers

# **INSTALL INTO STUD WORK**