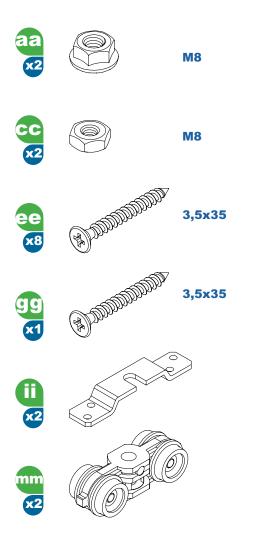

|  |  |
|                   | DH<br>1981 (78")<br>1981 (78")<br>1981 (78")<br>2040<br>2040<br>2040<br>2040 | WidthDH75 (3")1981 (78")75 (3")1981 (78")75 (3")204075 (3")204075 (3")204075 (3")204075 (3") | PANELwidthDIMENSDHW1981 (78")75 (3")13901981 (78")75 (3")15451981 (78")75 (3")1695204075 (3")1470204075 (3")1670204075 (3")1870 |  |  |

# SPACESAVINGDOORS.CO.UK

-----



# REQUIRED

Please follow the instructions carefully as they have been designed to help you, don't skip any pages or stages as you may cause yourself problems.

Use the correct tools and relevant protective clothing/eyeware, gloves are essential as there may be some sharpe edges.

A pair of trestles would be useful for the assembly.









| -   |        | · .   |                   | 1    |
|-----|--------|-------|-------------------|------|
|     | Ţ      |       |                   | f    |
|     |        |       |                   |      |
|     |        |       |                   |      |
|     |        |       |                   |      |
|     |        |       |                   | ł.   |
|     |        |       |                   | 1    |
|     | Height |       |                   | Ĩ    |
|     |        |       |                   | 0    |
|     |        |       |                   | 41   |
|     |        |       |                   | - LA |
|     |        |       | wall<br>thickness |      |
|     |        |       | <b>75</b>         |      |
| - m | 1      | Width |                   | Y    |

| DOOR<br>PANEL