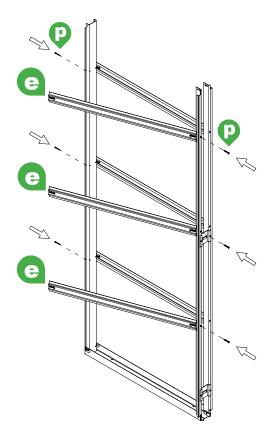

|                   | - LA |
|     |        |       | wall<br>thickness |      |
|     |        |       | <b>75</b>         |      |
| - m | 1      | Width |                   | Y    |

| DOOR<br>PANEL | hole in the<br>structure |        |  |
|---------------|--------------------------|--------|--|
|               | Width                    | Height |  |
| 686 x 1981    | 1390                     | 2050   |  |
| 762 x 1981    | 1545                     | 2050   |  |
| 838 x 1981    | 1695                     | 2050   |  |
| 726 x 2040    | 1470                     | 2110   |  |
| 826 x 2040    | 1670                     | 2110   |  |
| 926 x 2040    | 1870                     | 2110   |  |

# **CHOOSE THE DOOR GUIDE**



# FOR EXAMPLE 44 MM THICK DOOR











**ASSEMBLE FRAME** 





Insert polystyrene spacers





# **INSTALL INTO STUD WORK**















# **ASSEMBLE RUNNERS**



# **FEED RUNNERS INTO TRUCK**







### **INSTALL REAR DOOR BUMPER**



# **INSTALL DOOR PANEL**





# **ARCHITRAVES**

#### WE DO NOT SUPPLY ARCHITRAVES AS THE CHOICE IS AN INDIVIDUAL ONE HOWEVER HERE ARE TWO SUGGESTIONS FOR YOU













# NEEDS HELP? CALL - 0113 245 8157 SPACESAVINGDOORS.CO.UK