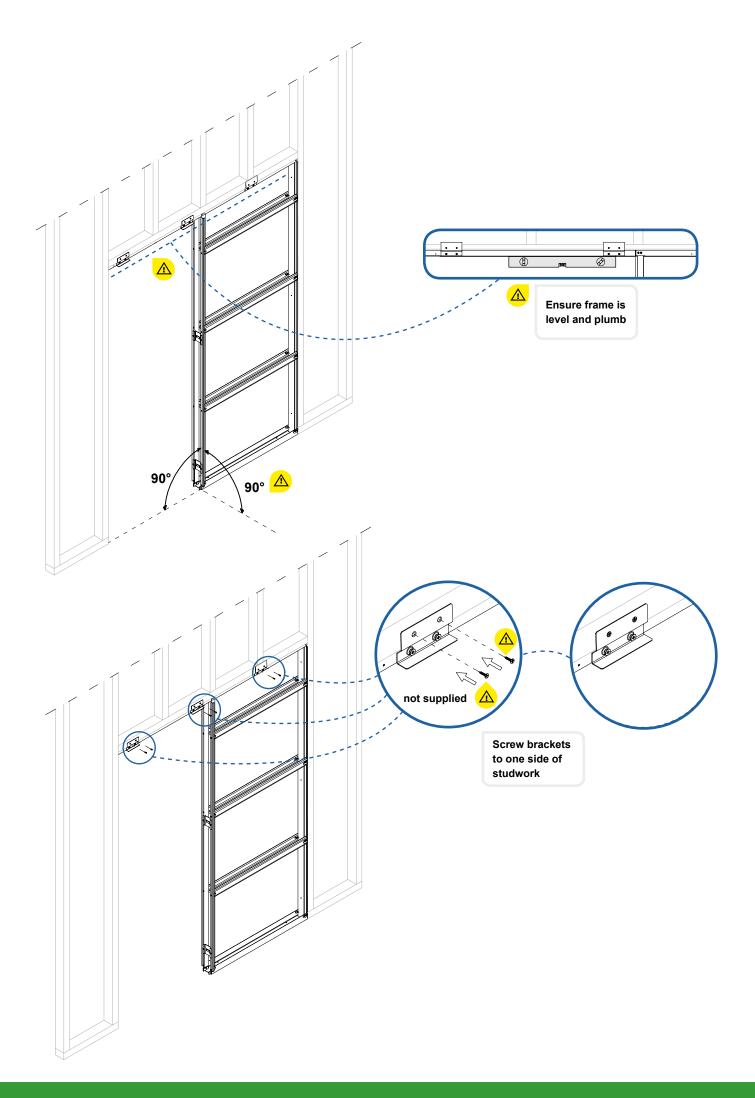

thickness |      |
|     |        |       | <b>75</b>         |      |
| - m | 1      | Width |                   | Y    |

| DOOR<br>PANEL | hole in the<br>structure |        |  |
|---------------|--------------------------|--------|--|
|               | Width                    | Height |  |
| 686 x 1981    | 1390                     | 2050   |  |
| 762 x 1981    | 1545                     | 2050   |  |
| 838 x 1981    | 1695                     | 2050   |  |
| 726 x 2040    | 1470                     | 2110   |  |
| 826 x 2040    | 1670                     | 2110   |  |
| 926 x 2040    | 1870                     | 2110   |  |

# **CHOOSE THE DOOR GUIDE**



# FOR EXAMPLE 44 MM THICK DOOR











**ASSEMBLE FRAME** 





Insert polystyrene spacers





# **INSTALL INTO STUD WORK**















# **ASSEMBLE RUNNERS**



# **FEED RUNNERS INTO TRUCK**







### **INSTALL REAR DOOR BUMPER**



# **INSTALL DOOR PANEL**





# **ARCHITRAVES**

#### WE DO NOT SUPPLY ARCHITRAVES AS THE CHOICE IS AN INDIVIDUAL ONE HOWEVER HERE ARE TWO SUGGESTIONS FOR YOU













# NEEDS HELP? CALL - 0113 245 8157 SPACESAVINGDOORS.CO.UK