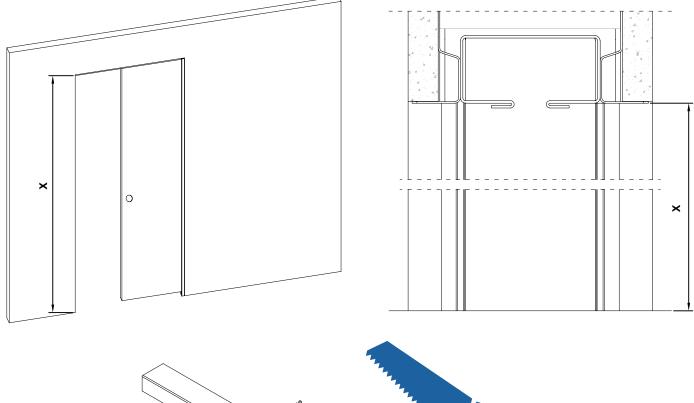

A pair of trestles would be useful for the assembly.

| -   |        | · .   |                   | 1    |
|-----|--------|-------|-------------------|------|
|     | Ţ      |       |                   | f    |
|     |        |       |                   |      |
|     |        |       |                   |      |
|     |        |       |                   |      |
|     |        |       |                   | ł.   |
|     |        |       |                   | 1    |
|     | Height |       |                   | Ĩ    |
|     |        |       |                   | 0    |
|     |        |       |                   | 41   |
|     |        |       |                   | - LA |
|     |        |       | wall<br>thickness |      |
|     |        |       | <b>75</b>         |      |
| - m | 1      | Width |                   | Y    |