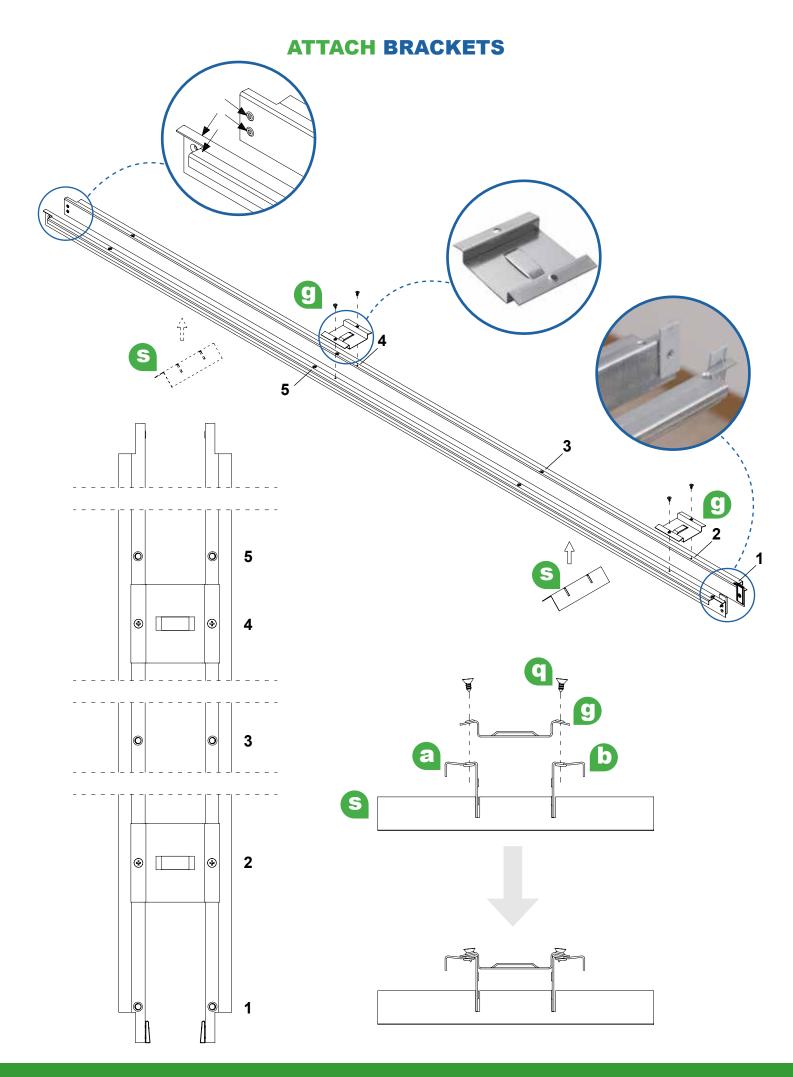

41   |
|     |        |       |                   | - LA |
|     |        |       | wall<br>thickness |      |
|     |        |       | <b>75</b>         |      |
| - m | 1      | Width |                   | Y    |

| DOOR<br>PANEL | hole in the<br>structure |        |  |
|---------------|--------------------------|--------|--|
|               | Width                    | Height |  |
| 686 x 1981    | 1390                     | 2050   |  |
| 762 x 1981    | 1545                     | 2050   |  |
| 838 x 1981    | 1695                     | 2050   |  |
| 726 x 2040    | 1470                     | 2110   |  |
| 826 x 2040    | 1670                     | 2110   |  |
| 926 x 2040    | 1870                     | 2110   |  |

# **CHOOSE THE DOOR GUIDE**



# FOR EXAMPLE 44 MM THICK DOOR











**ASSEMBLE FRAME** 





Insert polystyrene spacers





# **INSTALL INTO STUD WORK**















# **ASSEMBLE RUNNERS**



# **FEED RUNNERS INTO TRUCK**







### **INSTALL REAR DOOR BUMPER**



# **INSTALL DOOR PANEL**





# **ARCHITRAVES**

#### WE DO NOT SUPPLY ARCHITRAVES AS THE CHOICE IS AN INDIVIDUAL ONE HOWEVER HERE ARE TWO SUGGESTIONS FOR YOU













# NEEDS HELP? CALL - 0113 245 8157 SPACESAVINGDOORS.CO.UK