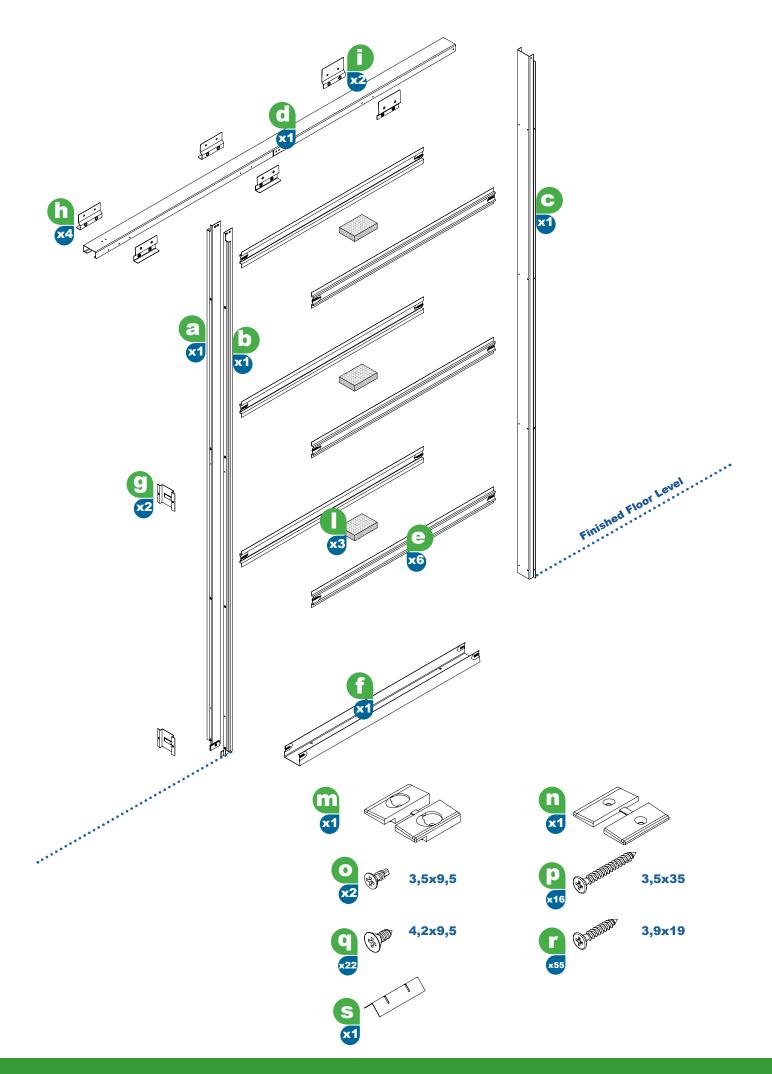

# FOR EXAMPLE 44 MM THICK DOOR

**ASSEMBLE FRAME** 

Insert polystyrene spacers

# **INSTALL INTO STUD WORK**