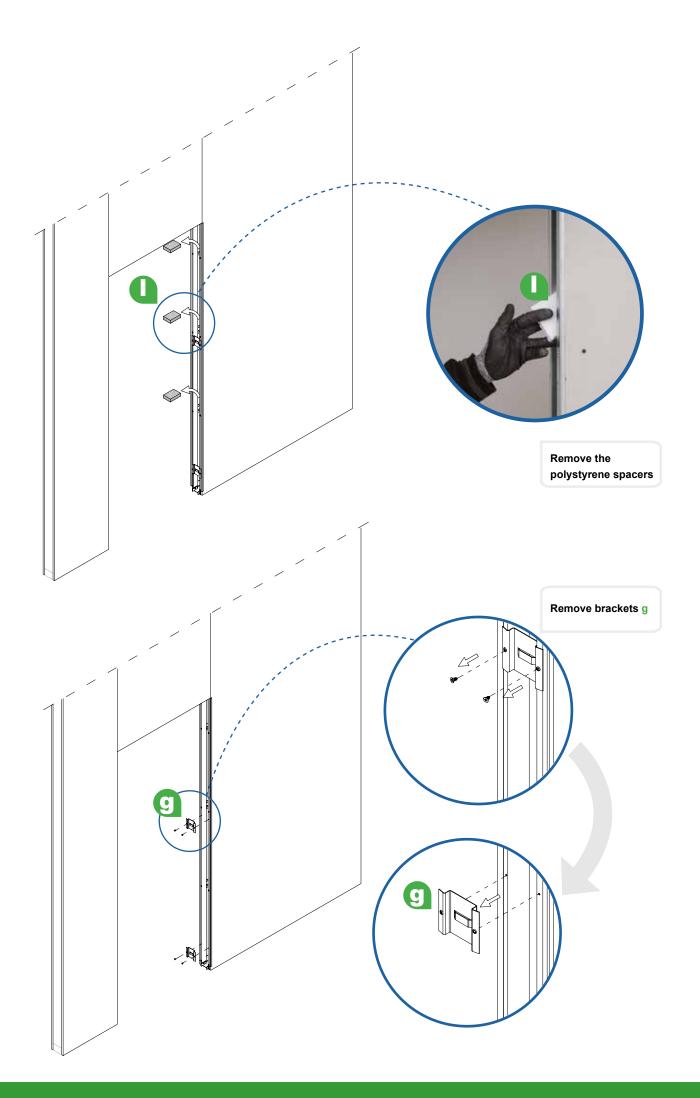

|      |
|     |        |       | <b>75</b>         |      |
| - m | 1      | Width |                   | Y    |

| DOOR<br>PANEL | hole in the<br>structure |        |  |
|---------------|--------------------------|--------|--|
|               | Width                    | Height |  |
| 686 x 1981    | 1390                     | 2050   |  |
| 762 x 1981    | 1545                     | 2050   |  |
| 838 x 1981    | 1695                     | 2050   |  |
| 726 x 2040    | 1470                     | 2110   |  |
| 826 x 2040    | 1670                     | 2110   |  |
| 926 x 2040    | 1870                     | 2110   |  |

# **CHOOSE THE DOOR GUIDE**



# FOR EXAMPLE 44 MM THICK DOOR











**ASSEMBLE FRAME** 





Insert polystyrene spacers





# **INSTALL INTO STUD WORK**















# **ASSEMBLE RUNNERS**



# **FEED RUNNERS INTO TRUCK**







### **INSTALL REAR DOOR BUMPER**



# **INSTALL DOOR PANEL**





# **ARCHITRAVES**

#### WE DO NOT SUPPLY ARCHITRAVES AS THE CHOICE IS AN INDIVIDUAL ONE HOWEVER HERE ARE TWO SUGGESTIONS FOR YOU













# NEEDS HELP? CALL - 0113 245 8157 SPACESAVINGDOORS.CO.UK